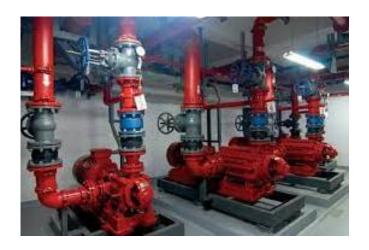

### FIRE-FIGHTING SYSTEM DESIGN

#### PUMP ROOM DESIGN

SPRINKLER SYSTEM

#### **HYDRANT SYSTEM**

FIRE ALARM SYSTEM