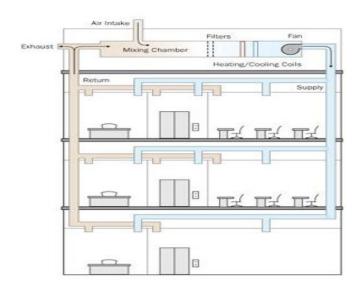

#### **HVAC SYSTEM DESIGN**

#### HEATING-VENTILATION-AIR CONDITIONING

CHILLERS SYSTEM

**VRF SYSTEM** 

PROCESS CHILLER SYSTEM