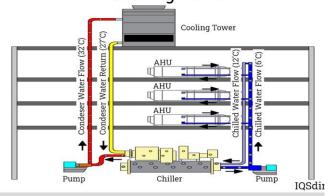

#### **HVAC SYSTEM DESIGN**

#### HEATING-VENTILATION-AIR CONDITIONING

CHILLERS SYSTEM

**VRF SYSTEM** 

PROCESS CHILLER SYSTEM