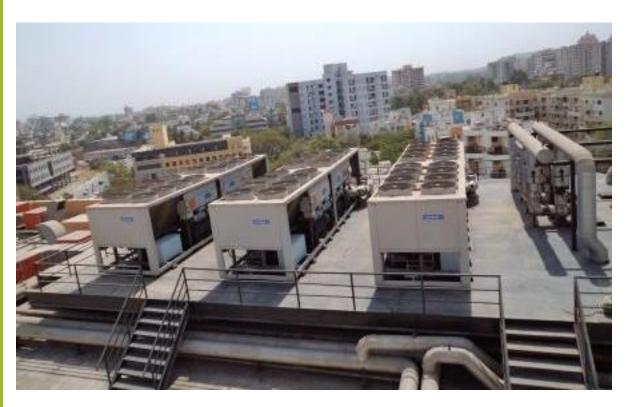

#### **Clients Requirement**

- Reduction in noise from 95DB to atleast 75 DB
- 2. There should be ventilation for all 3 chillers
- 3. These are 330TR X 3nos air cooled chillers

#### COMPLAINT FROM NEARBY RESIDENTS

- 1. Extreme sound from these machines during night time so there was disturbance to them
- 2. Local police and corporation has issued notice to client to solve this issue or else remove these machines from terrace