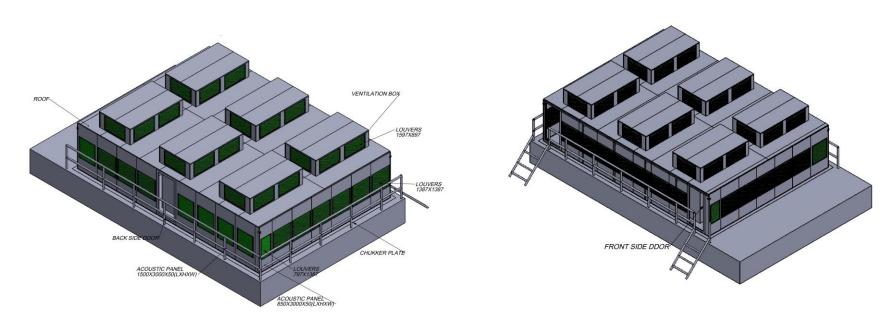

#### **SOLUTION & RESULT**

- 1. Acoustic enclosure designed for the chillers along with ventilation louvers
- 2. Sound testing and vibration test done everyday for 1 month from different locations
- 3. We could achieve the sound DB level upto 60DB which was 95DB earlier
- 4. The chillers were functioning properly so the ventilation issue was also solved
- 5. The air in and out flow was good because of the correct louvers design
- 6. Client was satisfied with the result and appreciated us for the efforts taken