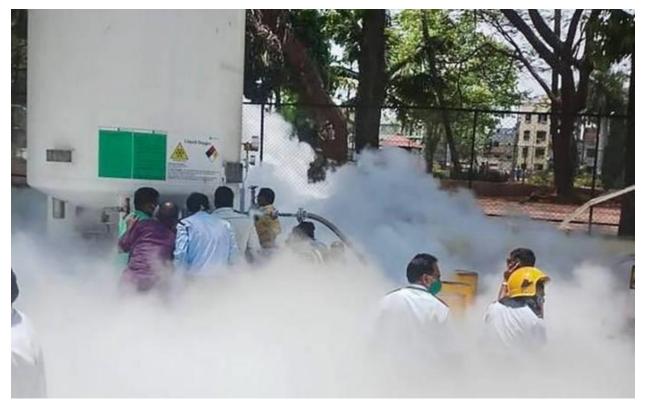

# Oxygen leak at Nashik hospital leave 24 dead

AS PER REPORTS: "The supply tank that was set up in this hospital started leaking due to cork damage after which the pressure decreased and those on invasive ventilator did not receive adequate oxygen on time.

Pressure cutoff valves should have been installed. There should have been 2 valves in the same line. Also there should have been stand by oxygen tank