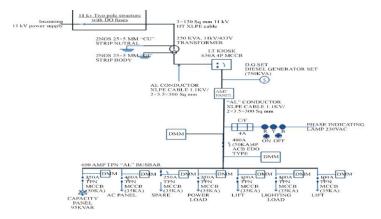

## ELECTRICAL SYSTEM DESIGN

HT DESIGN

LT DESIGN

LIGHTING DESIGN

SINGLE LINE DIAGRAM