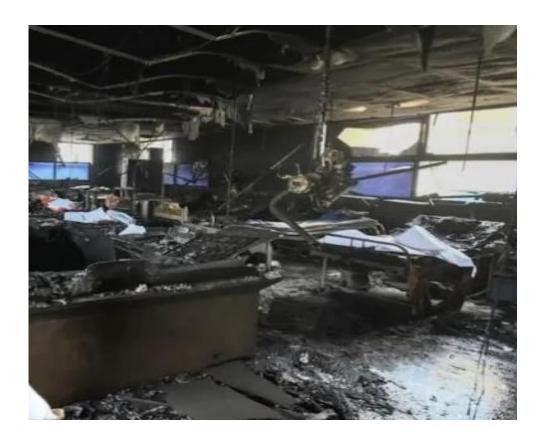

#### Hospital fire in Bhandara take the lives of 10 babies

AS PER REPORTS: "Prima facie, the fire seems to have originated from Air Conditioner.

Either due to load fluctuation or over loading the MCB did not work and AC caught fire