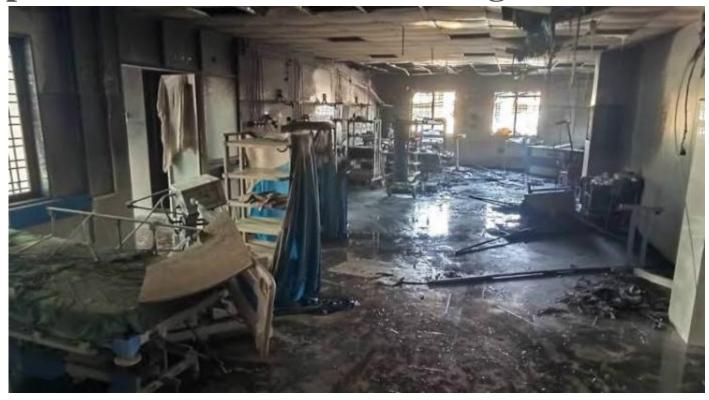

### Hospital fire accident in Virar takes 15 lives

AS PER REPORTS: The investigators also found that the Vijay Vallabh hospital did not adhere to the guidelines laid down by the Maharashtra Fire Prevention and Life Safety Measures Act.

Automatic fire fighting systems should have been installed in the hospital