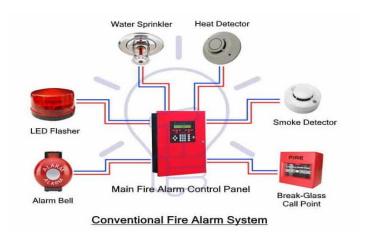

### FIRE-FIGHTING SYSTEM DESIGN

#### PUMP ROOM DESIGN

SPRINKLER SYSTEM

#### **HYDRANT SYSTEM**

FIRE ALARM SYSTEM