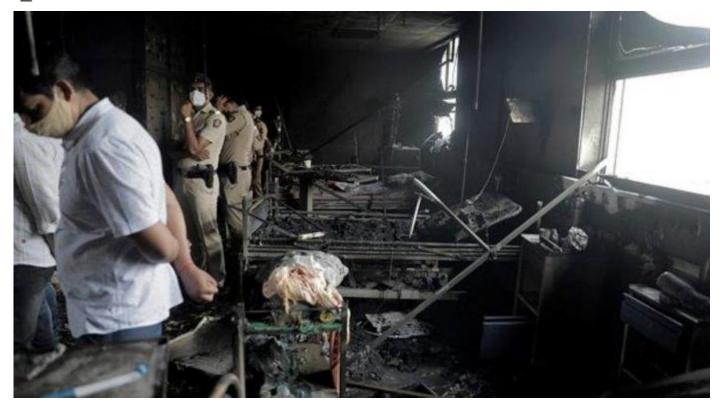

#### Hospital fire in Bhandara take the lives of 10 babies

AS PER REPORTS: "Prima facie, the fire seems to have originated from Air Conditioner.

Either due to load fluctuation or over loading the MCB did not work and AC caught fire